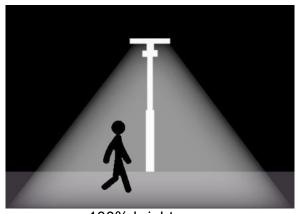

## SYSTEM WOKING MODE

**12 hours working per night** (4 hours 100% brightness + 8 hours 30%)

100% brightness

30% brightness