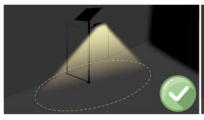

#### 40% higher brightness, covering 30% larger area

Compared with normal solar lights, 40% higher brightness and 30% larger covering area have been realized by adopting international top SMD 5050LED as well as patent lighting distribution design.