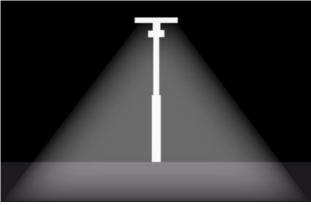

## SYSTEM WOKING MODE

**12 hours working per night** (4 hours 100% brightness + 8 hours 30%)

100% brightness

30% brightness