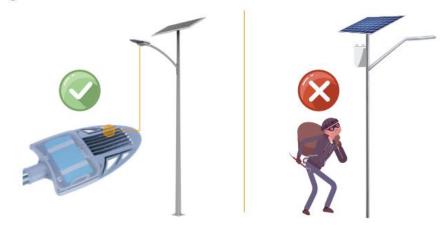

#### Anti-theft

Built-in controller & lithium battery, which are invisible from outside, together with anti-theft screws have greatly improve the guard against theft.